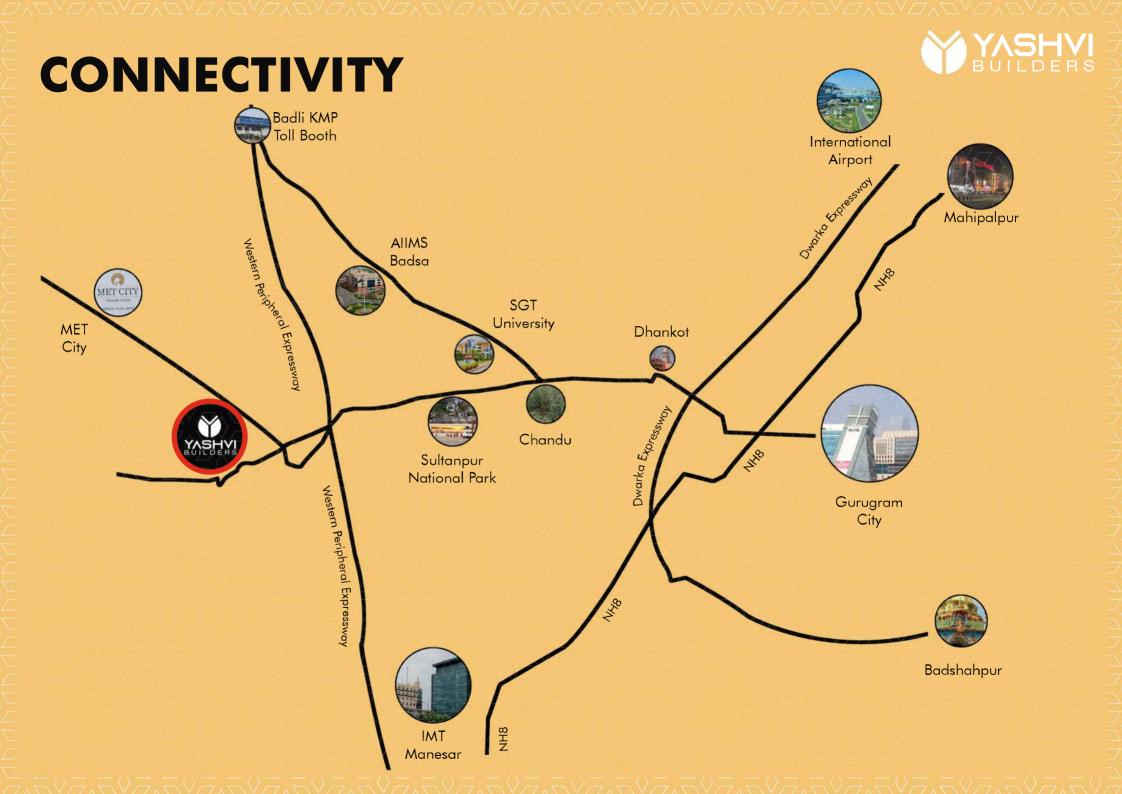

### NEAR BY SURROUNDING

Accessible From All Major Hubs

XLRI University - 5 Min

Drona Charya Collage of engineering - 10 Min

Delhi Public School - 20 Min

SGT University, Chandu - 20 Min

### 🖉 Business & Jobs –

Uno MINDA Industries - 4 Min

Reliance MET - 5 Min

IMT Manesar - 20 Min

Hero Honda Chowk - 20 Min

#### Connectivity —

KMP Expressway - 1 Min

Dwarka Expressway - 10 Min

IGI Airport, New Delhi - 45 Min

Farukhnagar Railway Station - 5 Min

Main Market - 3 Min Main Bus Stop - 5 Min AIIMS Badsha - 20 Min Sultanpur Bird Century - 5 Min