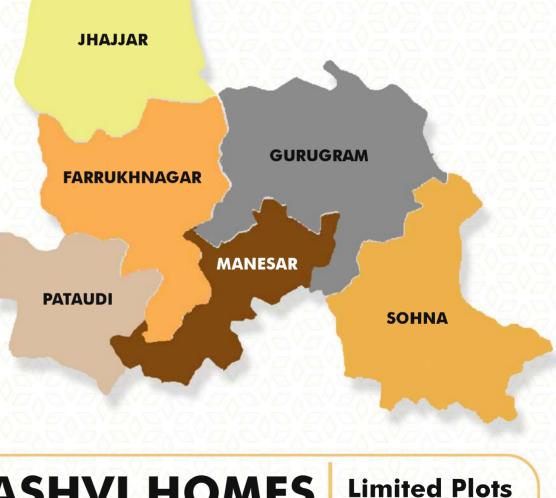

### Why farrukhnagar?

BUILDERS

- 1. New & Upcoming Location next to Gurugram city.
- Centrally located & well connected to Gurgaon, Manesar, Pataudi, Jhajjar, Dwarka Expressway & Delhi
- 3. Industrial zone & MET- Job availability.
- 4. Demand for housing.
- 5. Higher Rental Yields.
- 6. Clean air.
- 7. Lake and forest environment surroundings.
- 8. Higher Prices, More density, More saturation and Same rentals.
- 9. Reliance Industrial park in 10,000 Acres.